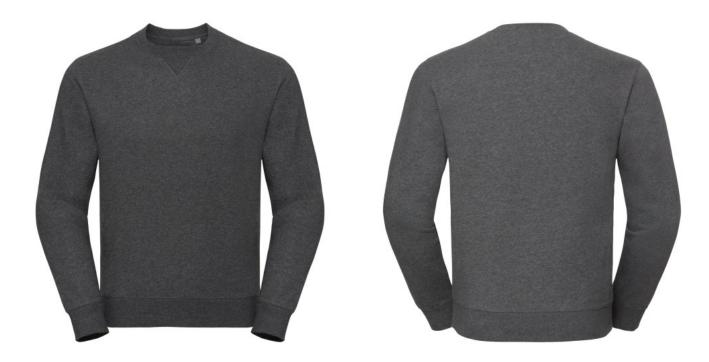

# RUSSELL EUROPE, AUTHENTIC MELANGE SWEAT

## **Basic informations**

Color: Grey Size: 2XL

# **Specification**

Russell Europe, Authentic Melange Sweat. The best sweatshirt on the market, now also available in fashionable melange colours. Consisting of our proven, high-quality 3-layer construction and a V-insert at the neckline, the result is a modern, high-quality sweatshirt that meets all fashion requirements – whether business casual or relaxing in your free time.